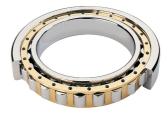

## NU 2222 EMA-TIMKEN CYLINDRISK RULLELEJE ENRADET MED MESSINGHOLDER

Ν

NU

NJ

NUP

NF

High quality cylindrical roller bearing with machined brass cage from the leading manufacturer TIMKEN. Featuring the TIMKEN EMA design. A premium land-riding cage, unique internal geometries, enhanced surface finishes and a compact design. All this adds up to longer life, improved uptime and reduced maintenance costs.